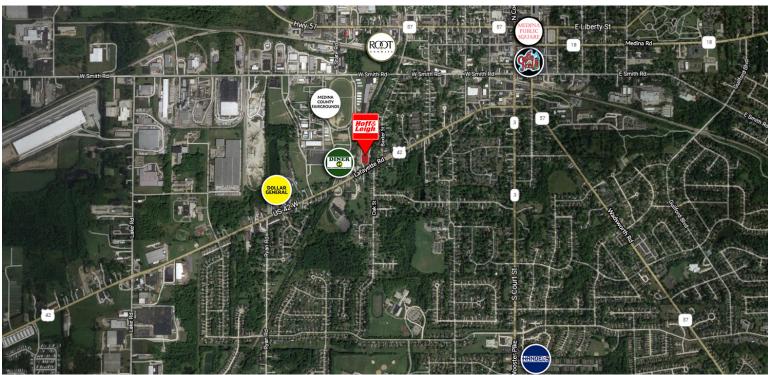

645 Lafayette Road, Medina, OH 44256

### **OVERVIEW**

A multi-tenant office building near the heart of the city of Medina is located on Lafayette Road (US 42) near Court Street. It is less than one mile from the Medina Public Square and the Medina County Fairgrounds. This property offers many individual office suites and one 1,144 SF office for lease at rates that include all utilities.