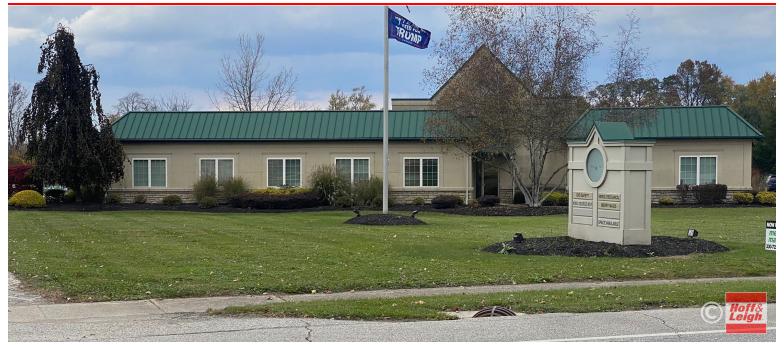

645 Lafayette Road, Medina, OH 44256

### **OVERVIEW**

A multi-tenant office building near the heart of the city of Medina is located on Lafayette Road (US 42) near Court Street. It is less than one mile from the Medina Public Square and the Medina County Fairgrounds. This property offers many individual office suites and one 1,144 SF office for lease at rates that include all utilities.

Signage is available on the monument sign at street and on the building directory. There is plenty of on-site parking close to the entrances to the suites. Call Ed Jesson to schedule a showing of the suites.