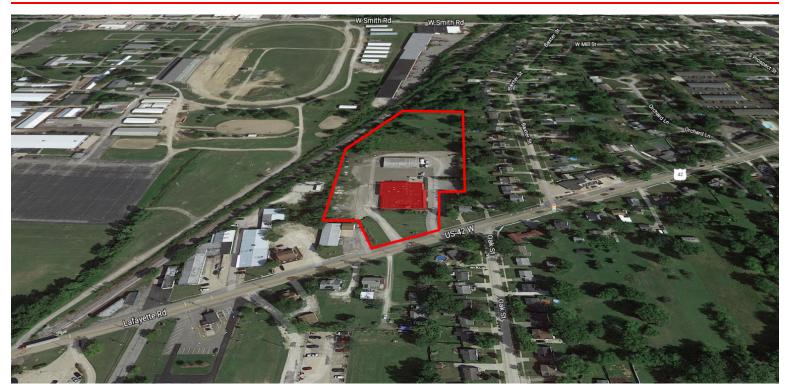

645 Lafayette Road, Medina, OH 44256

### **OVERVIEW**

A multi-tenant office building near the heart of the city of Medina is located on Lafayette Road (US 42) near Court Street. It is less than one mile from the Medina Public Square and the Medina County Fairgrounds. This property offers many individual office suites and one 1,144 SF office for lease at rates that include all utilities.

**Building Size:** 

**Lease Rate:** 

Space Available:

Lot Size:

Zoning:

\$105 - \$1,200 / Month (Gross)

90 - 1,144 SF

5.09 Acres 15,474 SF