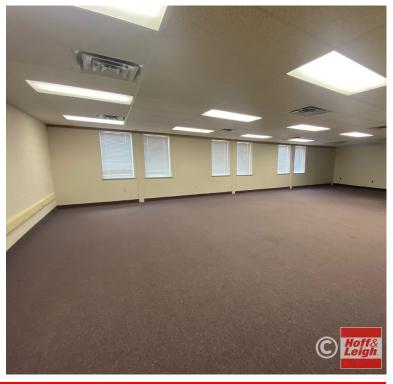

### **OVERVIEW**

A multi-tenant office building near the heart of the city of Medina is located on Lafayette Road (US 42) near Court Street. It is less than one mile from the Medina Public Square and the Medina County Fairgrounds. This property offers many individual office suites and one 1,144 SF office for lease at rates that include all utilities.

Signage is available on the monument sign at street and on the building directory. There is plenty of on-site parking close to the entrances to the suites. Call Ed Jesson to schedule a showing of the suites.

### **HIGHLIGHTS**

- Individual Offices For Lease
- Great Signage Capabilities
- Plenty of Parking
- Utilities Included in Rent
- Great Visibility
- Well-Maintained Building

| Suite #: | Space Available: | Lease Rate:   | Suite #: | Space Available: | Lease Rate:     |
|----------|------------------|---------------|----------|------------------|-----------------|
| 101      | 144 SF           | \$225 / Month | 107      | 90 SF            | \$105 / Month   |
| 102      | 144 SF           | \$225 / Month | 108      | 1,144 SF         | \$1,200 / Month |
| 103      | 144 SF           | \$225 / Month | 110      | 208 SF           | \$260 / Month   |
| 104      | 144 SF           | \$225 / Month |          |                  |                 |